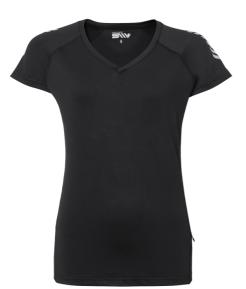

## Tea T-shirt w

Art nr: 1000343 Previous art. nr: 811-99

V-neck training T-shirt in women's fit with mesh sections at the sides and upper part of the back which provide ventilation. Reflective print on the sleeves to improve visibility in darkness. Pocket at the left lower hem.