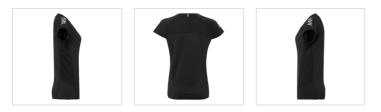

## Tea T-shirt w

Art nr: 1000343 Previous art. nr: 811-99

V-neck training T-shirt in women's fit with mesh sections at the sides and upper part of the back which provide ventilation. Reflective print on the sleeves to improve visibility in darkness. Pocket at the left lower hem.